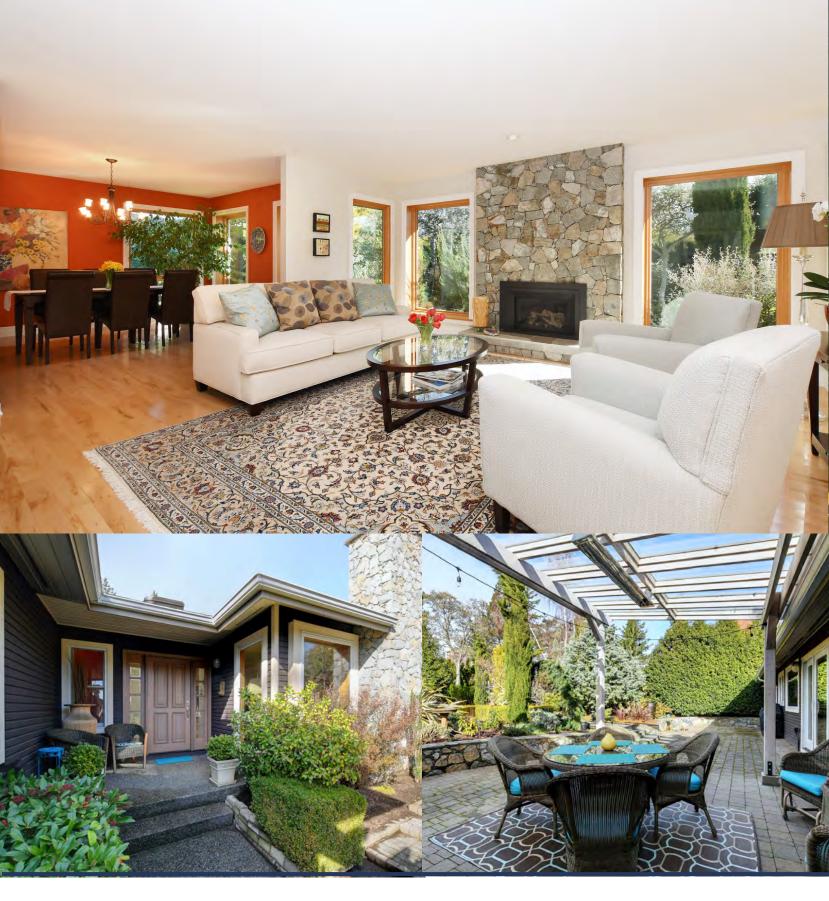

## 4326 Gordon Head Road Victoria, BC

Over 2100 square feet of one level living at its best. This spectacular custom-built home has had only two owners and is completely updated.

The gourmet kitchen with custom cabinetry, five-burner range, a large island and quartz countertops opens onto an inviting family room. Gorgeous <sup>3</sup>/<sub>4</sub>" maple hardwood flooring, Pella windows and doors, two gas fireplaces, heated porcelain tile bathroom floors and a large master bedroom with ensuite and walk-in closet are just a few of the many features of this home.

The generous 82' x 140' west facing lot is beautifully landscaped with a thoughtful selection of low maintenance plantings that provide privacy and elegant outdoor living. You'll be enchanted by the stone pathways, water feature, greenhouse and covered pergola with infrared heater, perfect for al fresco dining.