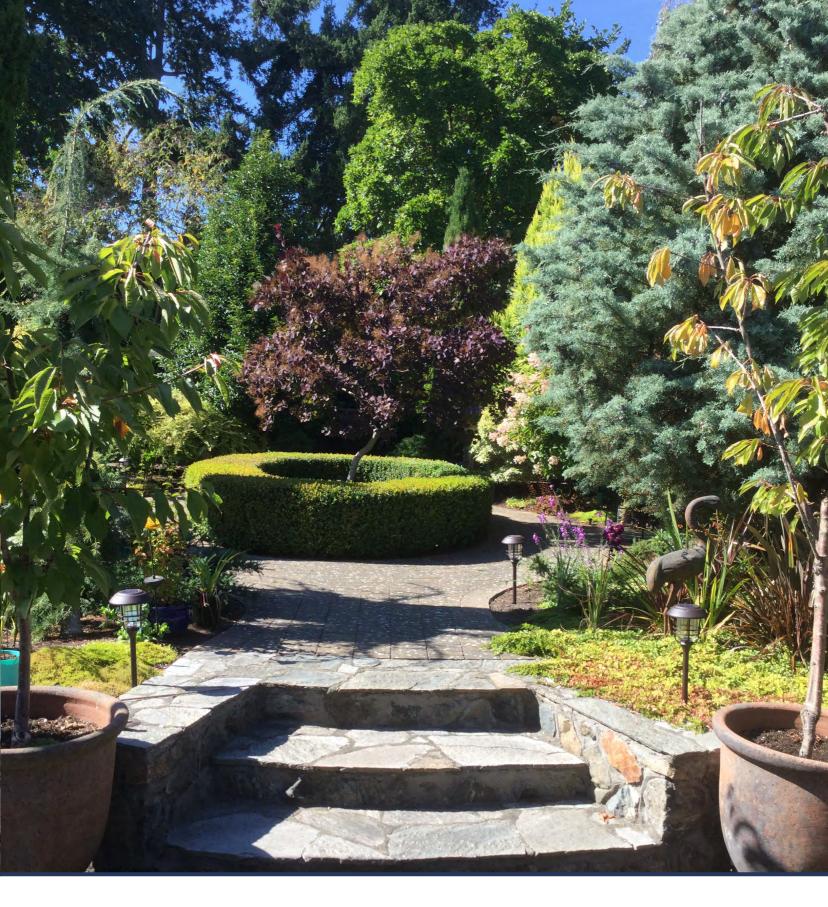

The generous 82' x 140' west facing lot is beautifully landscaped with a thoughtful selection of low maintenance plantings that provide privacy and elegant outdoor living. You'll be enchanted by the stone pathways, water feature, greenhouse and covered pergola with infrared heater, perfect for al fresco dining.