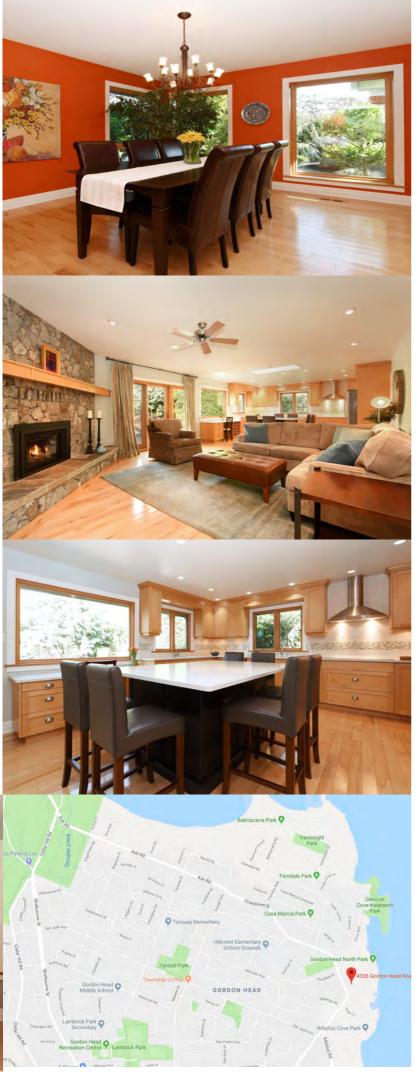

## 4326 Gordon Head Road Victoria, BC

Over 2100 square feet of one level living at its best. This spectacular custom-built home has had only two owners and is completely updated.

The gourmet kitchen with custom cabinetry, five-burner range, a large island and quartz countertops opens onto an inviting family room. Gorgeous <sup>3</sup>/<sub>4</sub>" maple hardwood flooring, Pella windows and doors, two gas fireplaces, heated porcelain tile bathroom floors and a large master bedroom with ensuite and walk-in closet are just a few of the many features of this home.

This property is a truly unique offering! It is located on the quiet, no thru end of the street, only a few houses to the water.