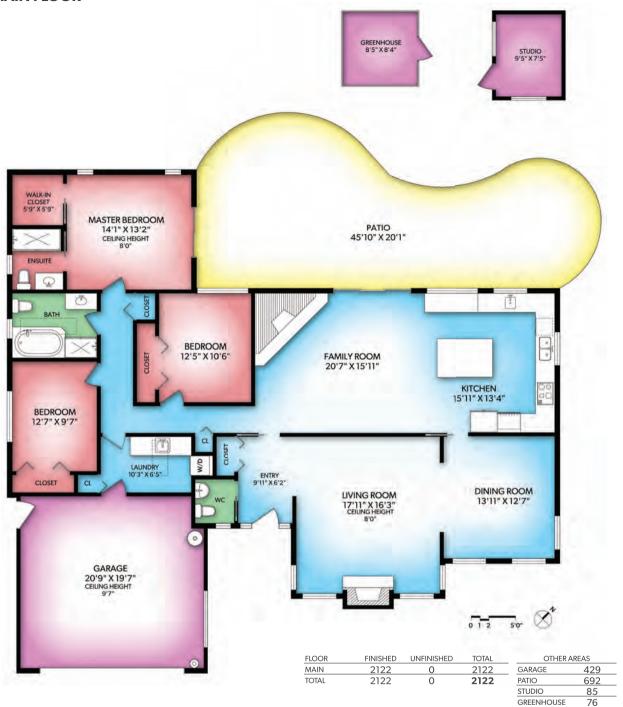

## **MAIN FLOOR**

## 4326 Gordon Head Road Victoria, BC

Over 2100 square feet of one level living at its best. This spectacular custom-built home has had only two owners and is completely updated.

The gourmet kitchen with custom cabinetry, five-burner range, a large island and quartz countertops opens onto an inviting family room. Gorgeous <sup>3</sup>/<sub>4</sub>" maple hardwood flooring, Pella windows and doors, two gas fireplaces, heated porcelain tile bathroom floors and a large master bedroom with ensuite and walk-in closet are just a few of the many features of this home.

## The Details

Type: Single family detached

Configuration: 1 level

Bedrooms: 3 Bathrooms: 3

Parking: 2 car garage with electric car charger

Finished area: 2122 square feet

Lot: 11,470 square feet, west-facing backyard