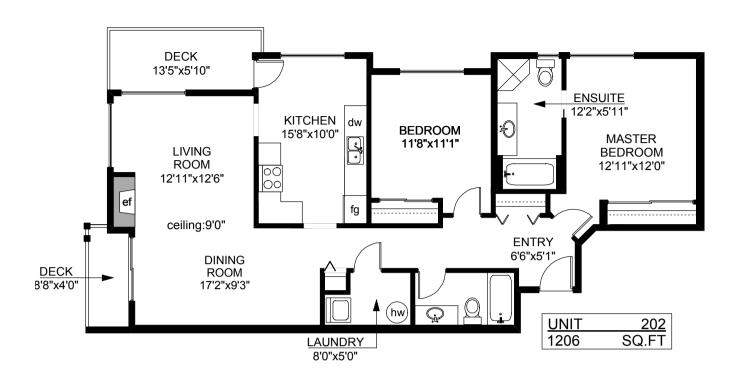

## 202 - 2318 James White Boulevard Sidney, British Columbia

Spacious 2 bedroom condominium located strolling distance to the shops and restaurants of Beacon Avenue and Sidney's spectacular waterfront. Over 1200 square feet of living space, this bright and inviting corner suite, features 2 full bathrooms, 2 balconies, in-suite laundry room, dining room/living room combination and a sunny eat-in kitchen. The large master bedroom features a 4 piece ensuite with separate tub and shower and his and hers closets.

## The Details

Type: Condominium Configuration: 1 level

Bedrooms: 2 Bathrooms: 2 Parking: Covered

Finished area: 1206 square feet Balconies: 2 (118 square feet) Building Inforomation: Pet friendly