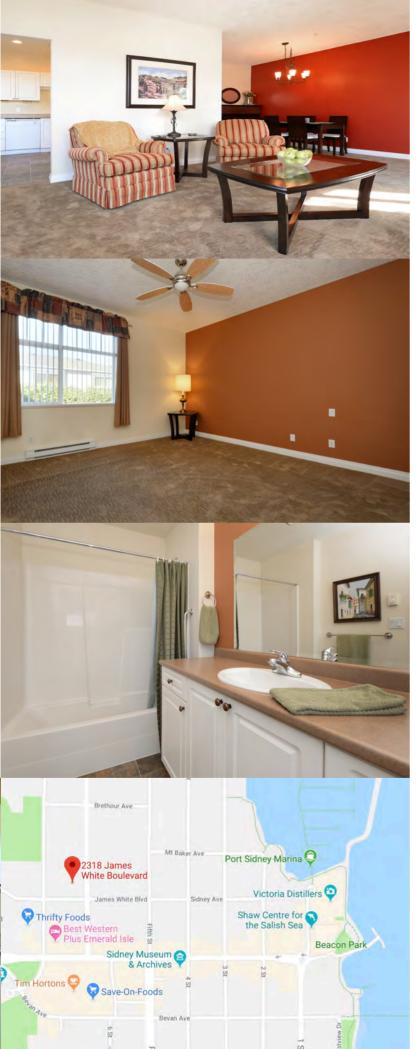

## 202 - 2318 James White Boulevard Sidney, British Columbia

Spacious 2 bedroom condominium located strolling distance to the shops and restaurants of Beacon Avenue and Sidney's spectacular waterfront. Over 1200 square feet of living space, this bright and inviting corner suite, features 2 full bathrooms, 2 balconies, in-suite laundry room, dining room/living room combination and a sunny eat-in kitchen. The large master bedroom features a 4 piece ensuite with separate tub and shower and his and hers closets.

## The Details

Type: Condominium Configuration: 1 level

Bedrooms: 2 Bathrooms: 2 Parking: Covered

Finished area: 1206 square feet Balconies: 2 (118 square feet) Building Inforomation: Pet friendly