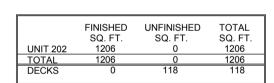

## The Details

Type: Condominium Configuration: 1 level

Bedrooms: 2 Bathrooms: 2 Parking: Covered

Finished area: 1206 square feet Balconies: 2 (118 square feet) Building Inforomation: Pet friendly