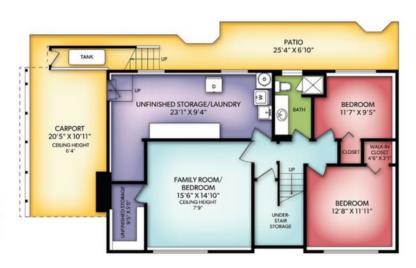

### LOWER FLOOR

| FLOOR | FINISHED | UNFINISHED | TOTAL |
|-------|----------|------------|-------|
| MAIN  | 1114     | 0          | 1114  |
| LOWER | 762      | 316        | 1078  |
| TOTAL | 1876     | 316        | 2192  |

### The Details

**Type: Single Family Home** 

Year built: 1965

Configuration: 2 levels

Bedrooms: 4 + large bonus room

Bathrooms: 2 Kitchens: 1 Fireplace: 1

Heat: Forced air/oil furnace Finished area: 1,876 square feet Unfinished area: 316 square feet