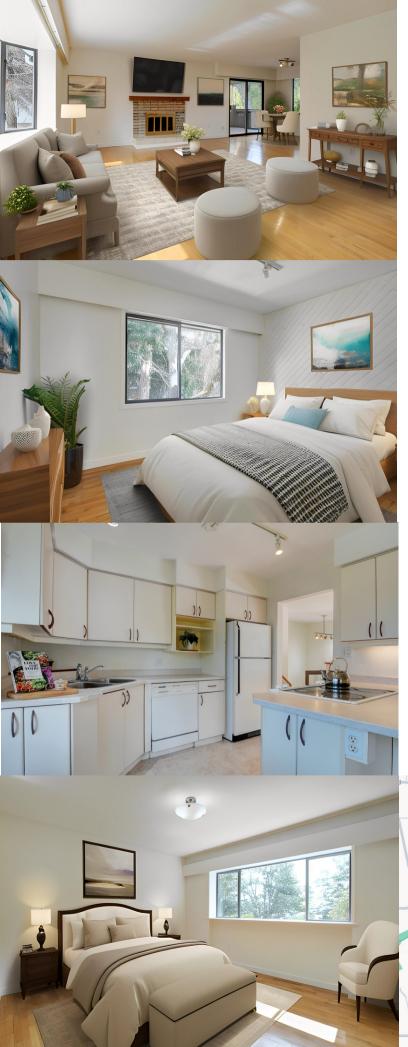

This spacious home features hardwood floors, eat-in kitchen, a fireplace, and a large deck, which is a perfect place to retreat and relax. The lower level offers everything suitable to create income potential.

### The Details

**Type: Single Family Home** 

Year built: 1965

Configuration: 2 levels

Bedrooms: 4 + large bonus room

Bathrooms: 2 Kitchens: 1 Fireplace: 1

Heat: Forced air/oil furnace Finished area: 1,876 square feet Unfinished area: 316 square feet