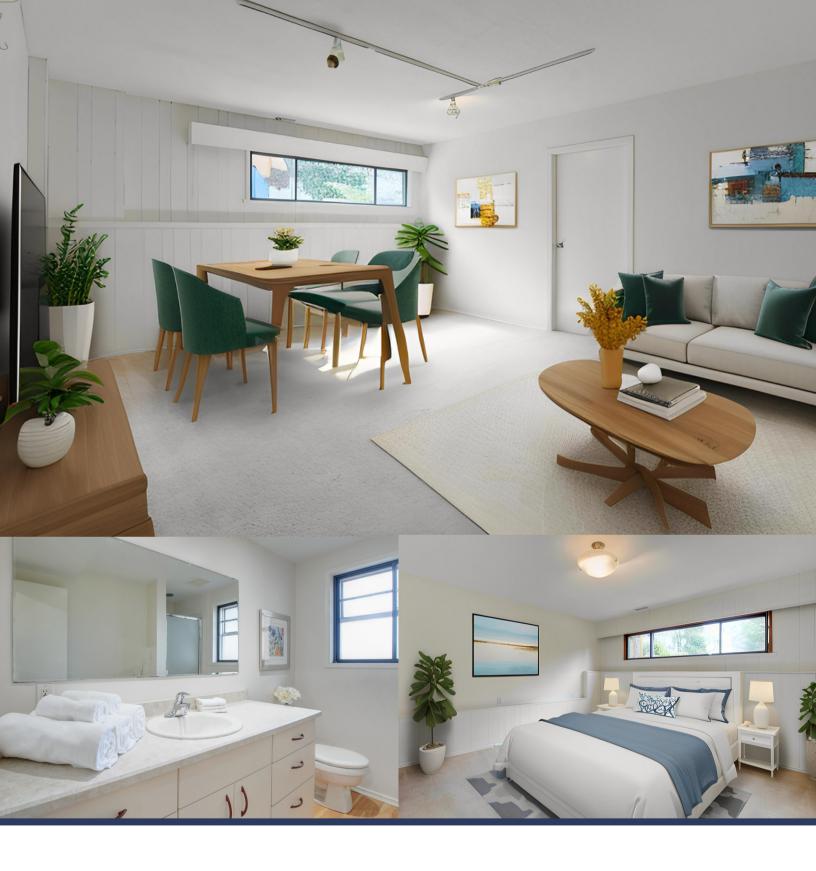

### LOWER FLOOR

| FLOOR | FINISHED | UNFINISHED | TOTAL |
|-------|----------|------------|-------|
| MAIN  | 1114     | 0          | 1114  |
| LOWER | 762      | 316        | 1078  |
| TOTAL | 1876     | 316        | 2192  |

This spacious home features hardwood floors, eat-in kitchen, a fireplace, and a large deck, which is a perfect place to retreat and relax. The lower level offers everything suitable to create income potential.