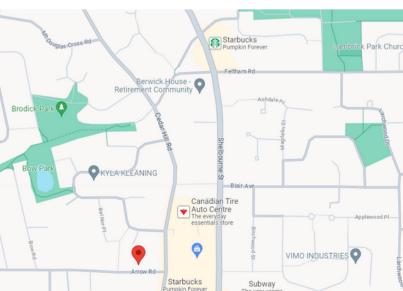

## 1576 Arrow Road Victoria, BC

This classic West Coast home is ideal in location and layout for an active lifestyle. Take a walk in the neighbourhood and discover Brodick Park with open green space, playground and trails that connect to Feltham and Bow Parks.

Located in the centre of it all, you can easily walk to University Heights Shopping Centre. Bike to the Root Cellar, or UVic in 10 minutes. Beautiful Cedar Hill Golf Course will be close to home and Mount Doug is a 10-minute drive to hiking trails and the beach. Downtown Victoria is only a 15-minute drive.