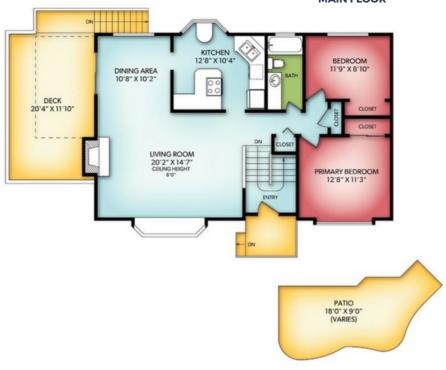

#### **MAIN FLOOR**

### The Details

**Type: Single Family Home** 

Year built: 1965

Configuration: 2 levels

Bedrooms: 4 + large bonus room

Bathrooms: 2 Kitchens: 1 Fireplace: 1

Heat: Forced air/oil furnace Finished area: 1,876 square feet Unfinished area: 316 square feet

Deck: 288 square feet Lot size: 9,132 square feet

Audra Poole & Hal Decter LLB