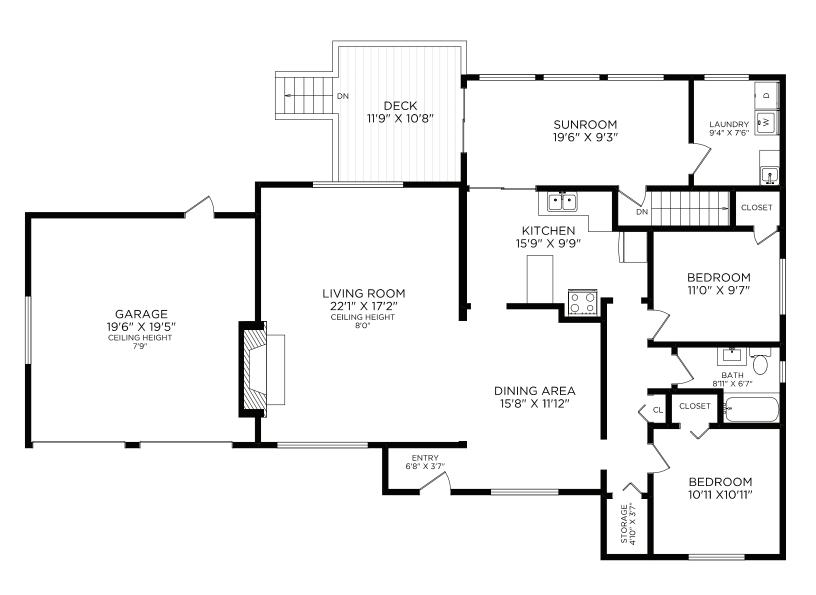

#### MAIN FLOOR

| Floor | Finished | Unfinished | Total | Other Areas |     |
|-------|----------|------------|-------|-------------|-----|
| Main  | 1568     | 0          | 1568  | Garage      | 410 |
| Lower | 0        | 1300       | 1300  | Deck        | 138 |
| Total | 1568     | 1300       | 2868  |             |     |

### Robert Peterson

| Floor | Finished | Unfinished | Total | Other Areas |     |
|-------|----------|------------|-------|-------------|-----|
| Main  | 1568     | 0          | 1568  | Garage      | 410 |
| Lower | 0        | 1300       | 1300  | Deck        | 138 |
| Total | 1568     | 1300       | 2868  |             |     |