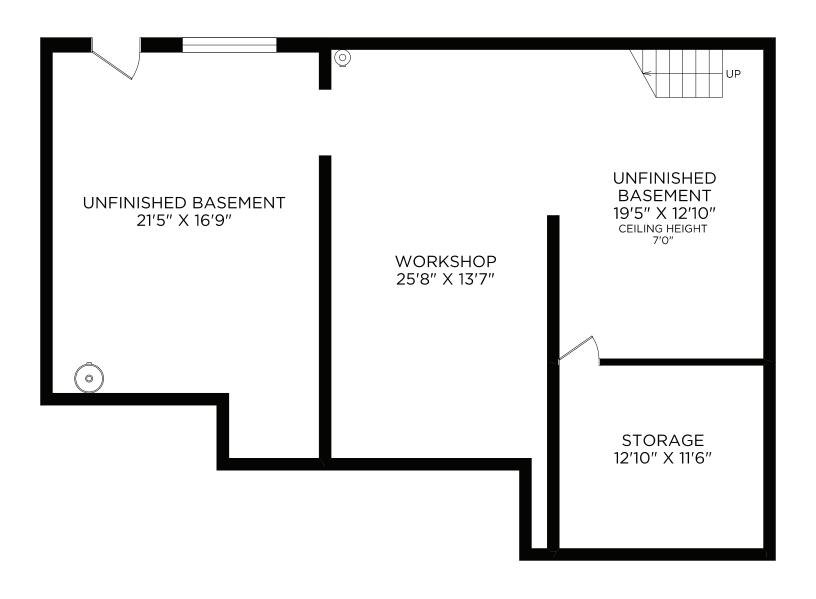

#### MAIN FLOOR

| Floor | Finished | Unfinished | Total | Other Areas |     |
|-------|----------|------------|-------|-------------|-----|
| Main  | 1568     | 0          | 1568  | Garage      | 410 |
| Lower | 0        | 1300       | 1300  | Deck        | 138 |
| Total | 1568     | 1300       | 2868  |             |     |

### Robert Peterson

| Floor | Finished | Unfinished | Total | Other Areas |     |
|-------|----------|------------|-------|-------------|-----|
| Main  | 1568     | 0          | 1568  | Garage      | 410 |
| Lower | 0        | 1300       | 1300  | Deck        | 138 |
| Total | 1568     | 1300       | 2868  |             |     |