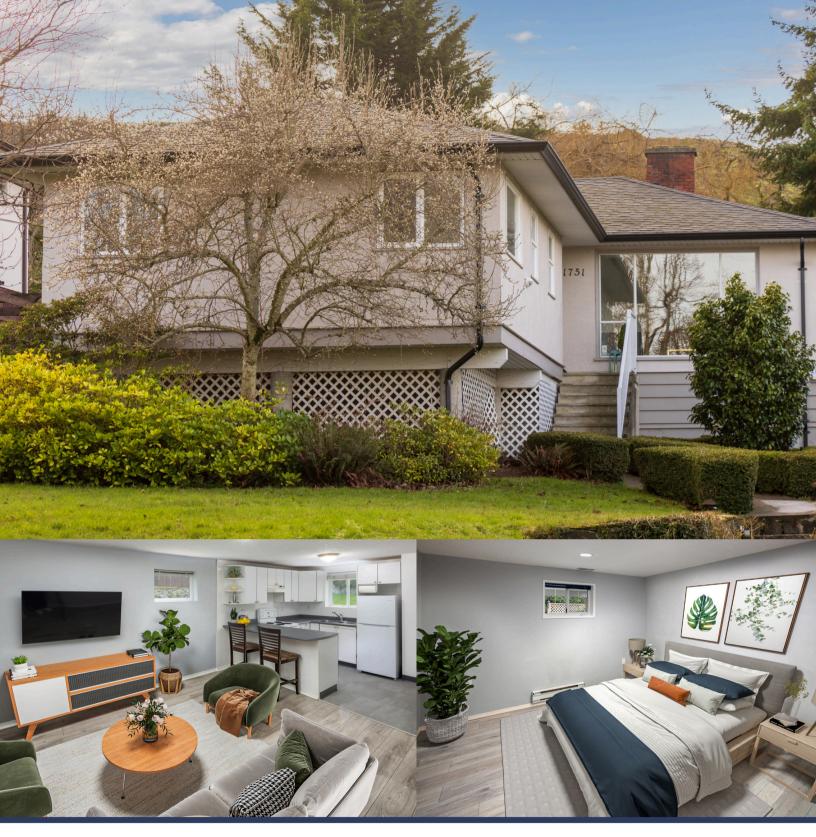

## 1751 Glastonbury Road

This spacious and light filled residence is nestled near the crest of Mount Tolmie. With 6 bedrooms and 3 bathrooms, the home is highlighted with decks and a hot tub to luxuriate and enjoy the mountainside views.

The functional layout offers a workshop and fabulous 2 bedroom in-law suite. The multitude of bedrooms leave options to create a home office, studio or workout space. You'll feel worlds away in this private oasis on the large wooded lot with diverse plantings.

## The Details

**Type: Single Family Home** 

Year Built: 1956

Views: Mount Tolmie Configuration: 2 levels

Bedrooms: 6 Bathrooms: 3 Kitchens: 2

Fireplace: Wood

Heat: Gas forced air & electric baseboard

Finished area: 2,714 square feet Unfinished area: 127 square feet Deck & balcony: 662 square feet