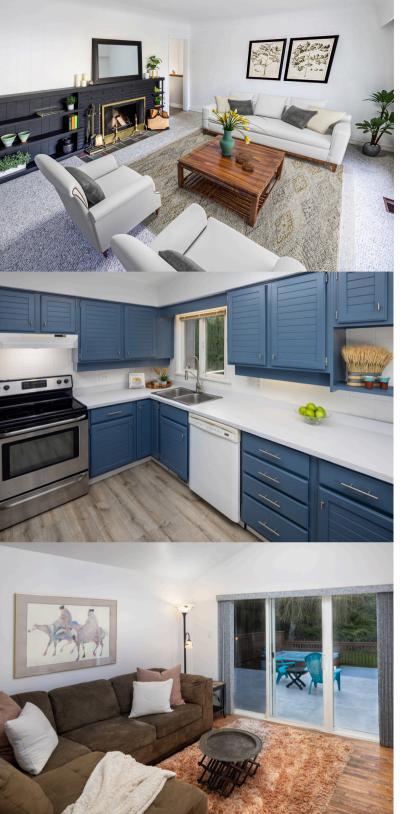

## 1751 Glastonbury Road

This spacious and light filled residence is nestled near the crest of Mount Tolmie. With 6 bedrooms and 3 bathrooms, the home is highlighted with decks and a hot tub to luxuriate and enjoy the mountainside views.

The functional layout offers a workshop and fabulous 2 bedroom in-law suite. The multitude of bedrooms leave options to create a home office, studio or workout space. You'll feel worlds away in this private oasis on the large wooded lot with diverse plantings.