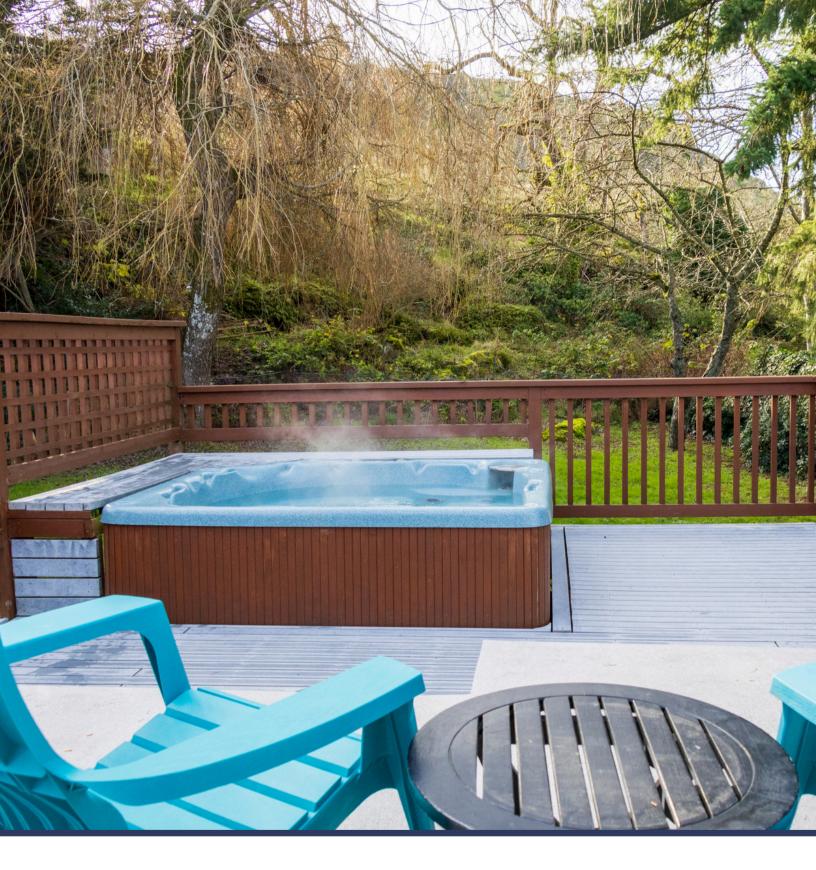

## 1751 Glastonbury Road

This spacious and light filled residence is nestled near the crest of Mount Tolmie. With 6 bedrooms and 3 bathrooms, the home is highlighted with decks and a hot tub to luxuriate and enjoy the mountainside views.

The functional layout offers a workshop and fabulous 2 bedroom in-law suite. The multitude of bedrooms leave options to create a home office, studio or workout space. You'll feel worlds away in this private oasis on the large wooded lot with diverse plantings.