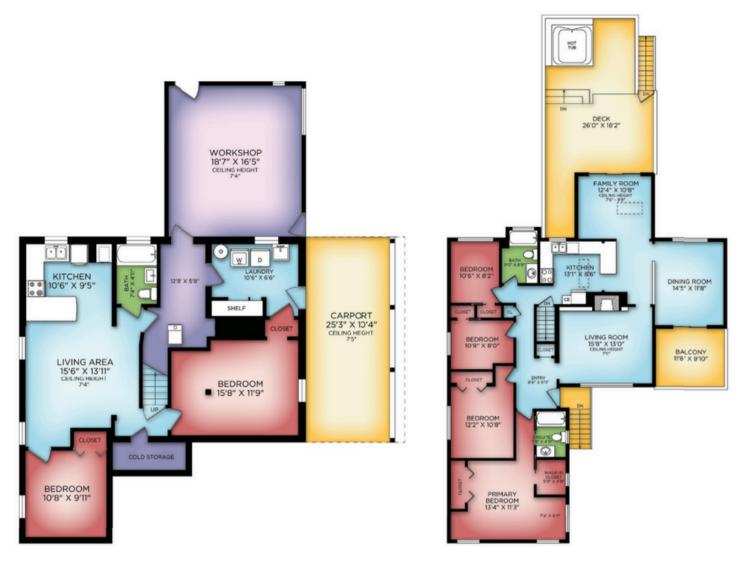

Private Oasis at the Base of Mount Tolmie 1751 Glastonbury Road

Victoria, BC

MAIN FLOOR LOWER FLOOR

| Floor | Finished<br>1771 | Unfinished<br>O | Total<br>1771 | Other Areas |     |
|-------|------------------|-----------------|---------------|-------------|-----|
| Main  |                  |                 |               | Carport     | 278 |
| Lower | 943              | 127             | 1070          | Workshop    | 332 |
| Total | 2714             | 127             | 2841          | Deck        | 536 |
|       |                  |                 |               | Balcony     | 126 |

## The Details

**Type: Single Family Home** 

Year Built: 1956

Views: Mount Tolmie Configuration: 2 levels

Bedrooms: 6 Bathrooms: 3 Kitchens: 2

Fireplace: Wood

Heat: Gas forced air & electric baseboard

Finished area: 2,714 square feet Unfinished area: 127 square feet Deck & balcony: 662 square feet