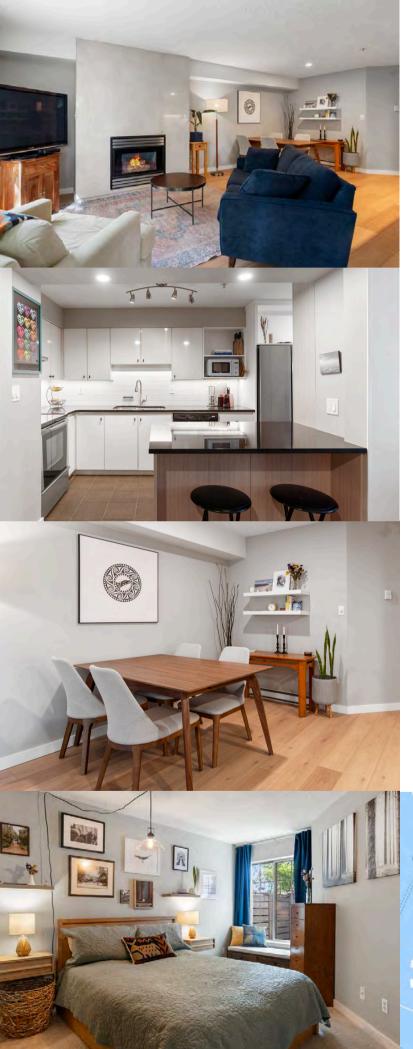

## 108 - 935 Johnson Street, Victoria

Step into nearly 1,000 sq ft of thoughtfully updated living space at Brookman Place. The open-concept layout welcomes you with new engineered hardwood flooring, gas fireplace framed by floor-to-ceiling tile, and a stylish kitchen featuring granite counters and breakfast bar. The primary bedroom offers a full ensuite, while the second bedroom is ideal for guests or a home office.

One of the standout features is the large, southfacing patio. This private oasis is a perfect spot for entertaining, relaxing or gardening.

This well-managed building is close to shops, cafés, parks, and more in downtown Victoria or Cook Street Village.