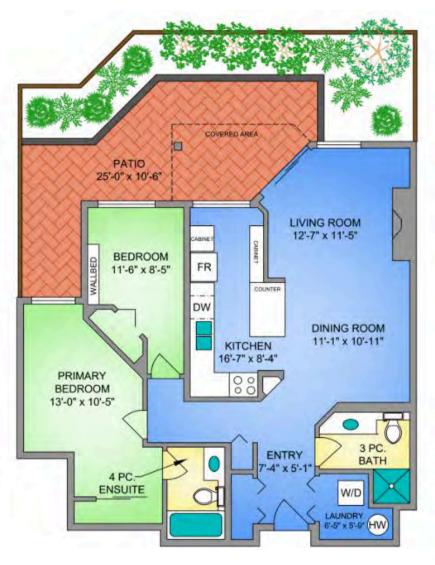

Condo Living on the Edge of Downtown 108 - 935 Johnson Street Victoria, BC

NORTH

O' 3' 6'

SCALE

| PREPARED F | - 935 JOHNSON S<br>APRIL 9, 2025<br>FOR THE EXCLUSIVE USE OF<br>E 100% ACCURATE, IF CRITIC | AUDRA POOLE |
|------------|--------------------------------------------------------------------------------------------|-------------|
| 51.000     | AREA (SQ. FT.)                                                                             |             |
|            |                                                                                            |             |
| FLOOR      | FINISHED                                                                                   | PATIO       |

## The Details

Type: Condo Year Built: 1994 Bedrooms: 2 Bathrooms: 2 Fireplace: Gas

Heat: Electric, gas In-suite laundry

Finished area: 990 square feet

Patio: 246 square feet

Parking: Gated underground

Storage: On-site locker Pets & Rentals allowed