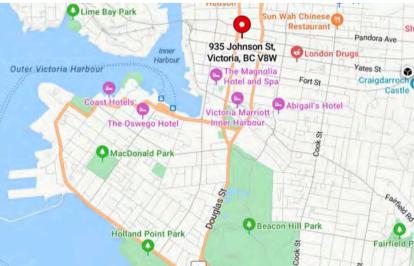

One of the standout features is the large, southfacing patio. This private oasis is a perfect spot for entertaining, relaxing or gardening.

This well-managed building is close to shops, cafés, parks, and more in downtown Victoria or Cook Street Village.