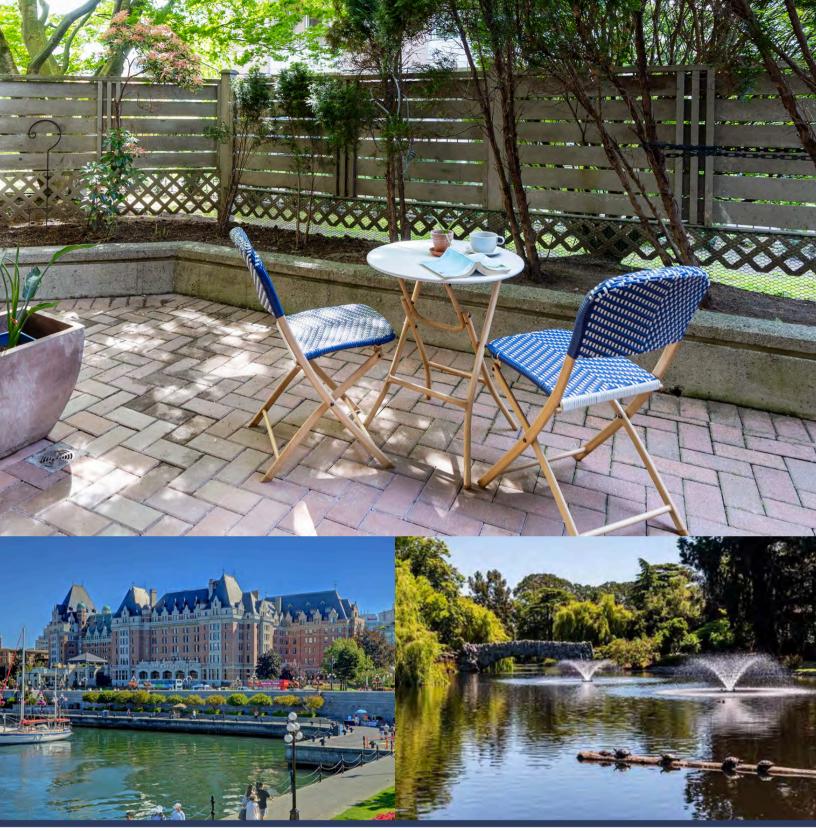

One of the standout features is the large, southfacing patio. This private oasis is a perfect spot for entertaining, relaxing or gardening.

This well-managed building is close to shops, cafés, parks, and more in downtown Victoria or Cook Street Village.