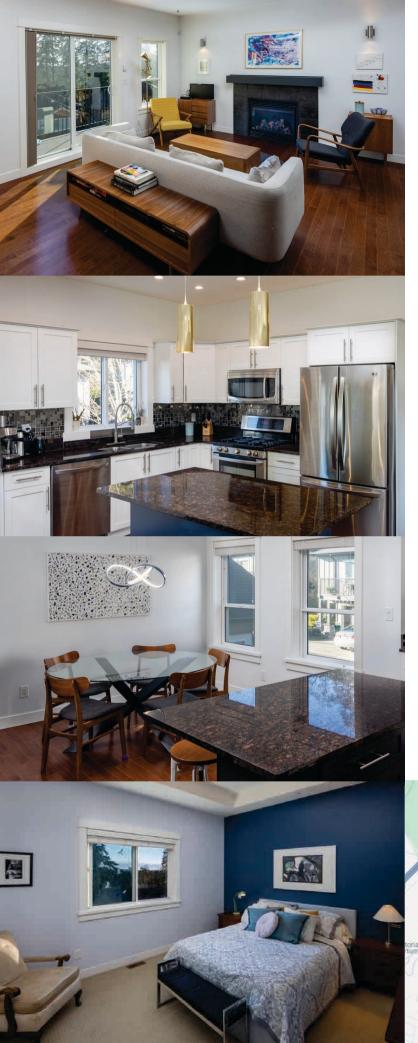

## 18 - 2319 Chilco Road

This spacious end-unit townhome boasts views of the city and Olympic Mountains beyond. The home features a gas fireplace, south facing deck and open concept kitchen with granite countertops and stainless-steel appliances. The primary bedroom is highlighted with 10 ft tray ceilings, walk-in closet and spa-like ensuite. The walk-out lower level with access to private patio provides you with several options to create a media room, gym, games area, or an additional quest room.

## The Details

Type: Townhome

Views: Victoria, Olympic Mountains

Year Built: 2010 Bedrooms: 4 Bathrooms: 3 Kitchens: 1

Fireplace: Gas

Heat: Gas, in-floor radiant

Cooling: Central air

Finished area: 2,365 square feet Decks & Patio: 252 square feet