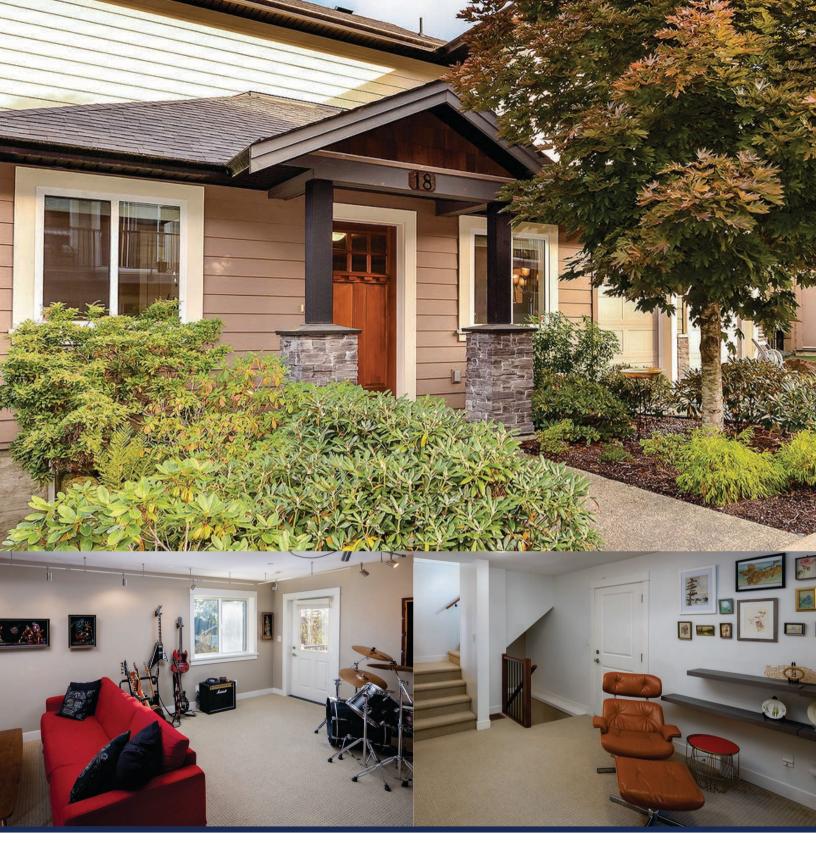

Beautiful Vistas Near Thetis Lake & Galloping Goose Trail

18 - 2319 Chilco Road View Royal, BC

## 18 - 2319 Chilco Road

This spacious end-unit townhome boasts views of the city and Olympic Mountains beyond. The home features a gas fireplace, south facing deck and open concept kitchen with granite countertops and stainless-steel appliances. The primary bedroom is highlighted with 10 ft tray ceilings, walk-in closet and spa-like ensuite. The walk-out lower level with access to private patio provides you with several options to create a media room, gym, games area, or an additional quest room.