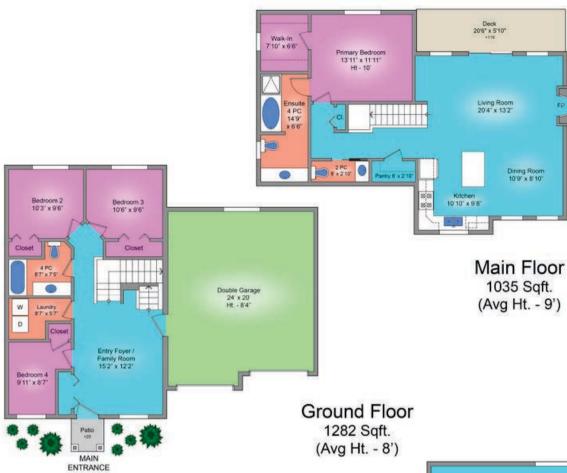

## 18-2319 Chilco Rd.

This floorplan was created for the exclusive use of Victoria Pros Real Estate Team with Newport Realty

| FLOOR  | AREA (Sq. Ft.) AREA (Sq. Ft.) |            |        |                |
|--------|-------------------------------|------------|--------|----------------|
|        | Finished                      | Unfinished | Garage | Patios / Decks |
| Main   | 1035                          | 0          |        | 119            |
| Ground | 784                           | 0          | 498    | 20             |
| Lower  | 546                           | 230        |        | 113            |
| Total  | 2365                          | 230        | 498    | 252            |

## 18 - 2319 Chilco Road

This spacious end-unit townhome boasts views of the city and Olympic Mountains beyond. The home features a gas fireplace, south facing deck and open concept kitchen with granite countertops and stainless-steel appliances. The primary bedroom is highlighted with 10 ft tray ceilings, walk-in closet and spa-like ensuite. The walk-out lower level with access to private patio provides you with several options to create a media room, gym, games area, or an additional quest room.

## The Details

Type: Townhome

Views: Victoria, Olympic Mountains

Year Built: 2010 Bedrooms: 4 Bathrooms: 3 Kitchens: 1

Fireplace: Gas

Heat: Gas, in-floor radiant

Cooling: Central air

Finished area: 2,365 square feet Decks & Patio: 252 square feet