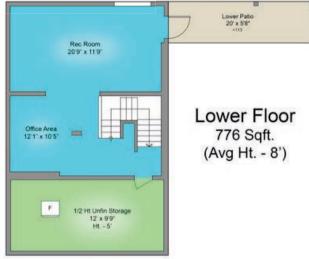

## 18-2319 Chilco Rd.

This floorplan was created for the exclusive use of Victoria Pros Real Estate Team with Newport Realty

| FLOOR  | AREA (Sq. Ft.) AREA (Sq. Ft.) |            |        |                |
|--------|-------------------------------|------------|--------|----------------|
|        | Finished                      | Unfinished | Garage | Patios / Decks |
| Main   | 1035                          | 0          |        | 119            |
| Ground | 784                           | 0          | 498    | 20             |
| Lower  | 546                           | 230        |        | 113            |
| Total  | 2365                          | 230        | 498    | 252            |

## 18 - 2319 Chilco Road

This spacious end-unit townhome boasts views of the city and Olympic Mountains beyond. The home features a gas fireplace, south facing deck and open concept kitchen with granite countertops and stainless-steel appliances. The primary bedroom is highlighted with 10 ft tray ceilings, walk-in closet and spa-like ensuite. The walk-out lower level with access to private patio provides you with several options to create a media room, gym, games area, or an additional quest room.

## The Details

Type: Townhome

Views: Victoria, Olympic Mountains

Year Built: 2010 Bedrooms: 4 Bathrooms: 3 Kitchens: 1

Fireplace: Gas

Heat: Gas, in-floor radiant

Cooling: Central air

Finished area: 2,365 square feet Decks & Patio: 252 square feet