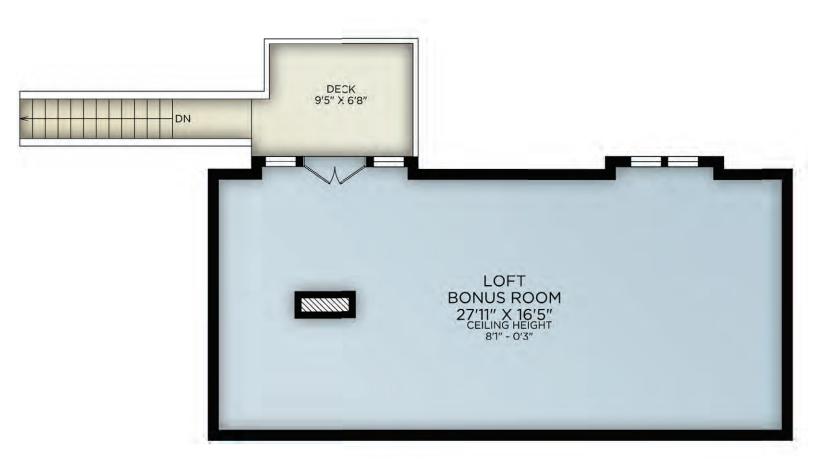

### **TOP FLOOR**

| Floor | Finished | Unfinished | Total | Other Areas |      |
|-------|----------|------------|-------|-------------|------|
| Main  | 2364     | 0          | 2364  | Garage      | 611  |
| Upper | 1590     | 0          | 1590  | Patio       | 322  |
| Тор   | 695      | 0          | 695   | Decks       | 1092 |
| Lower | 1077     | 1427       | 2504  | Porch       | 119  |
| Total | 5645     | 1427       | 7072  |             |      |

All information furnished regarding this property is from sources deemed reliable but no warranty or representation is made to the accuracy thereof. Purchaser to verify measurements if important.

250 388 6998 orders@realfoto.ca Measured 04/08/2025 by C.O.