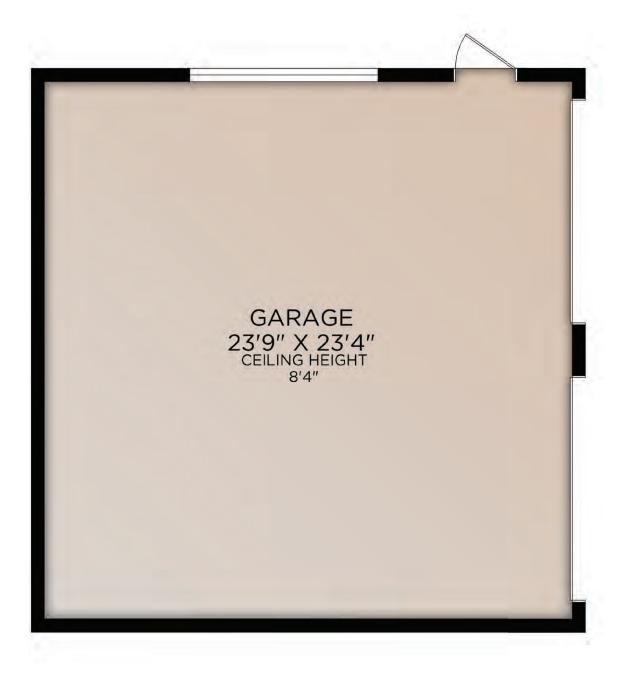

#### GARAGE

| Floor | Finished | Unfinished | Total | Other Areas |      |
|-------|----------|------------|-------|-------------|------|
| Main  | 2364     | 0          | 2364  | Garage      | 611  |
| Upper | 1590     | 0          | 1590  | Patio       | 322  |
| Тор   | 695      | 0          | 695   | Decks       | 1092 |
| Lower | 1077     | 1427       | 2504  | Porch       | 119  |
| Total | 5645     | 1427       | 7072  | _           |      |