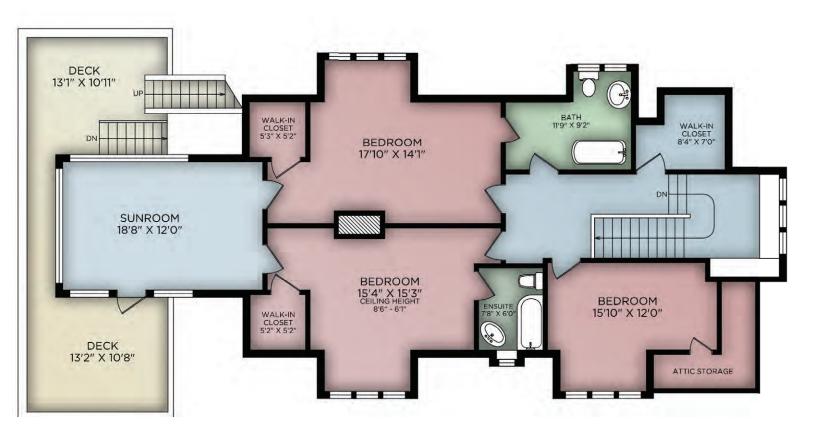

### UPPER FLOOR

| Floor | Finished | Unfinished | Total | Other Areas |      |
|-------|----------|------------|-------|-------------|------|
| Main  | 2364     | 0          | 2364  | Garage      | 611  |
| Upper | 1590     | 0          | 1590  | Patio       | 322  |
| Тор   | 695      | 0          | 695   | Decks       | 1092 |
| Lower | 1077     | 1427       | 2504  | Porch       | 119  |
| Total | 5645     | 1427       | 7072  | _           |      |

All information furnished regarding this property is from sources deemed reliable but no warranty or representation is made to the accuracy thereof. Purchaser to verify measurements if important.

250 388 6998 orders@realfoto.ca Measured 04/08/2025 by C.O.