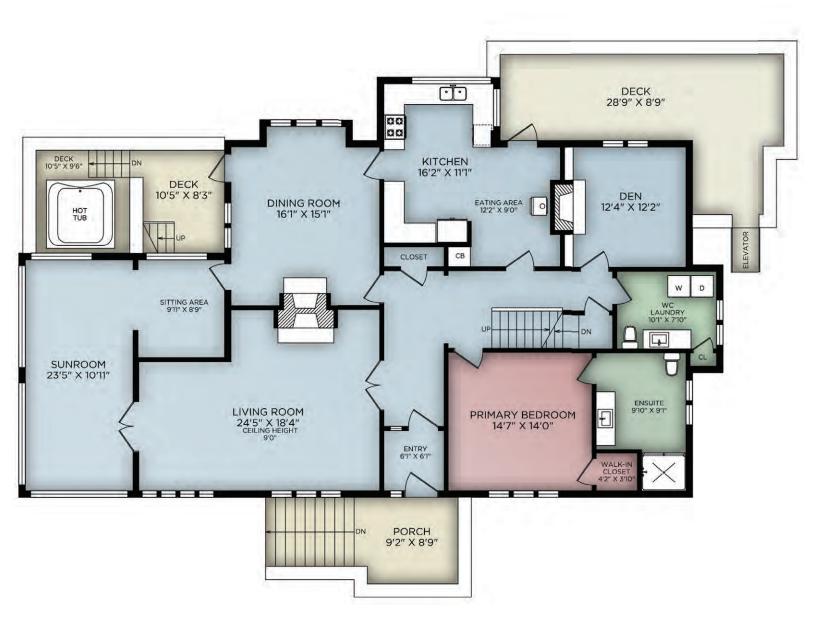

#### MAIN FLOOR

| Floor | Finished | Unfinished | Total | Othe   | Other Areas |  |
|-------|----------|------------|-------|--------|-------------|--|
| Main  | 2364     | 0          | 2364  | Garage | 611         |  |
| Upper | 1590     | 0          | 1590  | Patio  | 322         |  |
| Тор   | 695      | 0          | 695   | Decks  | 1092        |  |
| Lower | 1077     | 1427       | 2504  | Porch  | 119         |  |
| Total | 5645     | 1427       | 7072  |        |             |  |

0 1 2 5'0"

250 388 6998 orders@realfoto.ca Measured 04/08/2025 by C.O.

All information furnished regarding this property is from sources deemed reliable but no warranty or representation is made to the accuracy thereof. Purchaser to verify measurements if important.