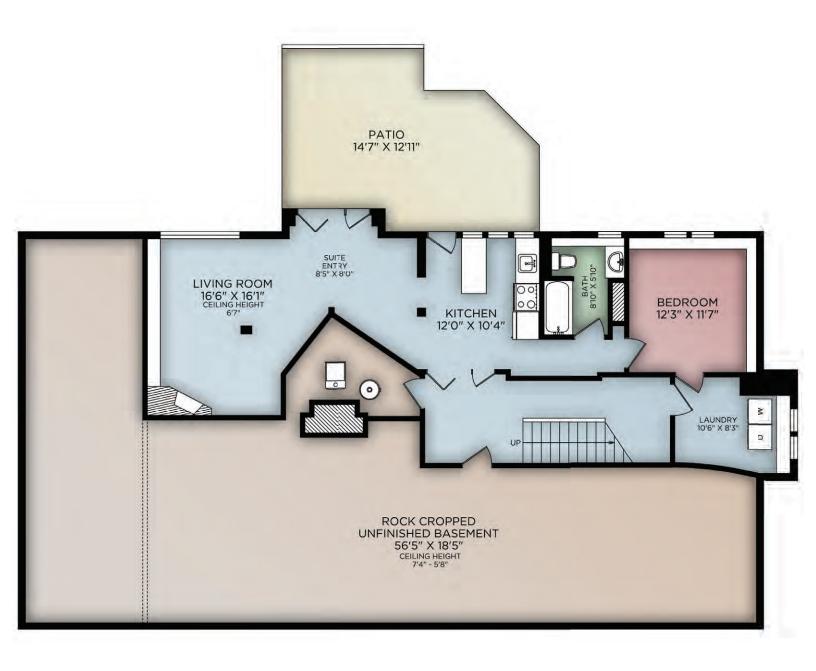

### LOWER FLOOR

| Floor | Finished | Unfinished | Total | Other Areas |      |  |
|-------|----------|------------|-------|-------------|------|--|
| Main  | 2364     | 0          | 2364  | Garage      | 611  |  |
| Upper | 1590     | 0          | 1590  | Patio       | 322  |  |
| Тор   | 695      | 0          | 695   | Decks       | 1092 |  |
| Lower | 1077     | 1427       | 2504  | Porch       | 119  |  |
| Total | 5645     | 1427       | 7072  |             |      |  |