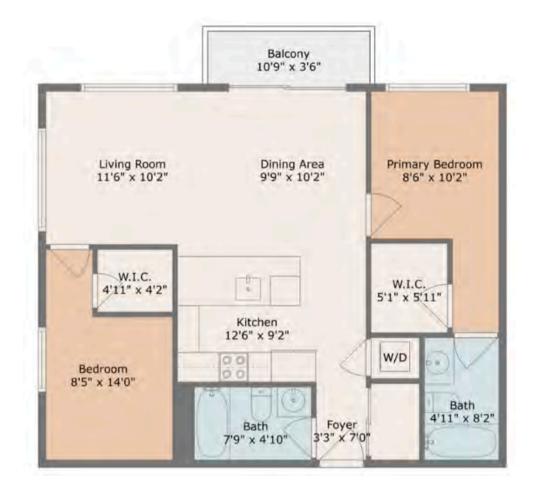

Contemporary Condo Living in Downtown Victoria 207 - 1115 Johnson Street Victoria, BC

| 207-1115 Johnson St<br>Measurements are highly reliable but not exact.<br>If critical, buyer to verify on site. |         |
|-----------------------------------------------------------------------------------------------------------------|---------|
| Area (sq. ft.)                                                                                                  |         |
| Finished                                                                                                        | Balcony |
| 793                                                                                                             | 39      |

## 207 - 1115 Johnson Street, Victoria

Step into contemporary living at Haven, by award-winning Chard Developments, ideally located where downtown energy meets Fernwood charm.

This stylish condo offers a thoughtfully designed layout with bedrooms separated for privacy. Enjoy nearly 9-foot ceilings, a modern kitchen with sleek flat-panel cabinetry and wood-look, wide plank vinyl flooring. The open-concept space, large walk-in closets in both bedrooms and an entry closet offer plenty of storage.

## The Details

Type: Condo Year Built: 2024 Bedrooms: 2 Bathrooms: 2 Heat: Electric Finished area: 791 sq ft Balcony area: 39 sq ft Parking: Secured garage + visitor parking Amenities: Assigned bike storage, locker, pet run, pet wash, playground, e-bike share program, community lounge & deck