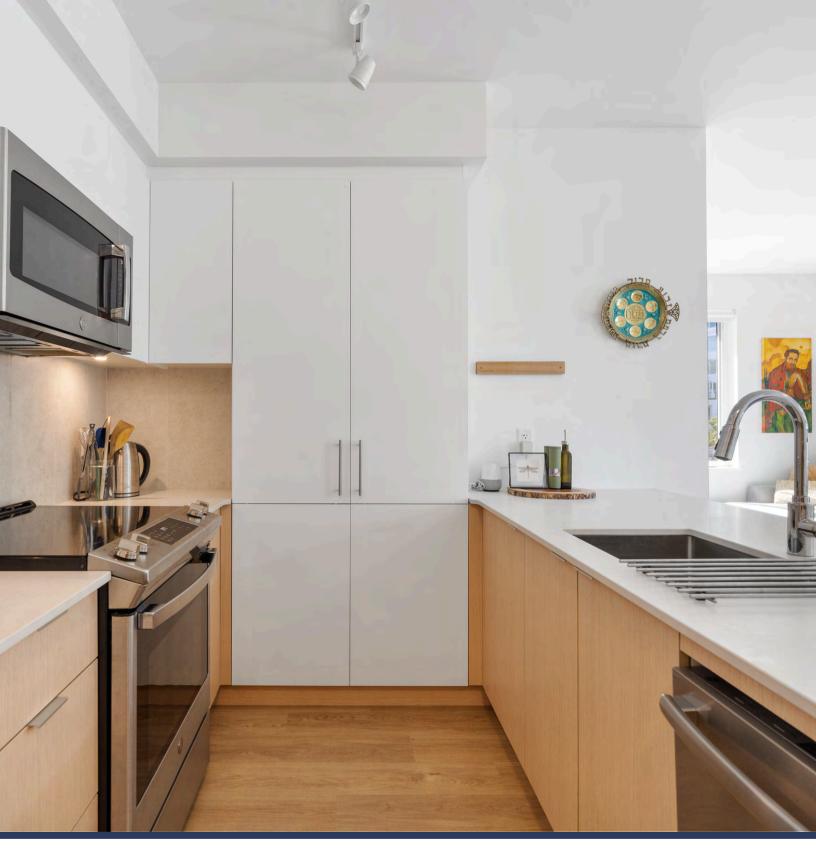

## 207 - 1115 Johnson Street, Victoria

Step into contemporary living at Haven, by award-winning Chard Developments, ideally located where downtown energy meets Fernwood charm.

This stylish condo offers a thoughtfully designed layout with bedrooms separated for privacy. Enjoy nearly 9-foot ceilings, a modern kitchen with sleek flat-panel cabinetry and wood-look, wide plank vinyl flooring. The open-concept space, large walk-in closets in both bedrooms and an entry closet offer plenty of storage.

## The Details

Type: Condo Year Built: 2024 Bedrooms: 2 Bathrooms: 2 Heat: Electric Finished area: 791 sq ft Balcony area: 39 sq ft Parking: Secured garage + visitor parking Amenities: Assigned bike storage, locker, pet run, pet wash, playground, e-bike share program, community lounge & deck