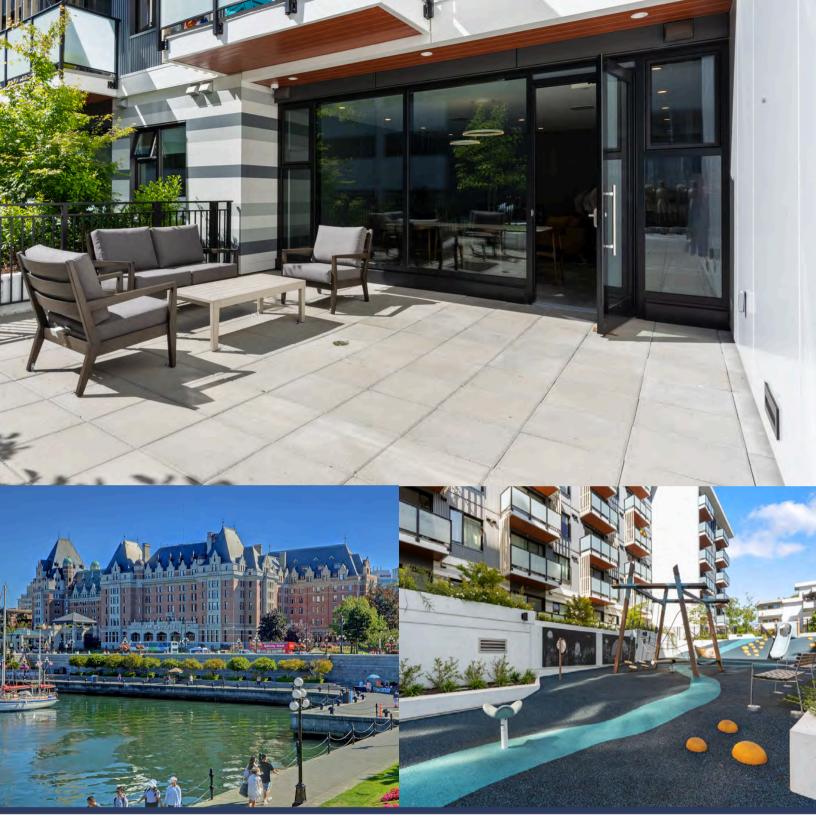

A well-managed strata along with a whimsical children's playground and a residents' lounge with a large deck truly make it a Haven. Walk to downtown festivals, shops, parks and the Inner Harbour. Nearby Fernwood has a small-town community feel with cafés, bistro and theatre.

## The Details

Type: Condo Year Built: 2024 Bedrooms: 2 Bathrooms: 2 Heat: Electric Finished area: 791 sq ft Balcony area: 39 sq ft Parking: Secured garage + visitor parking Amenities: Assigned bike storage, locker, pet run, pet wash, playground, e-bike share program, community lounge & deck